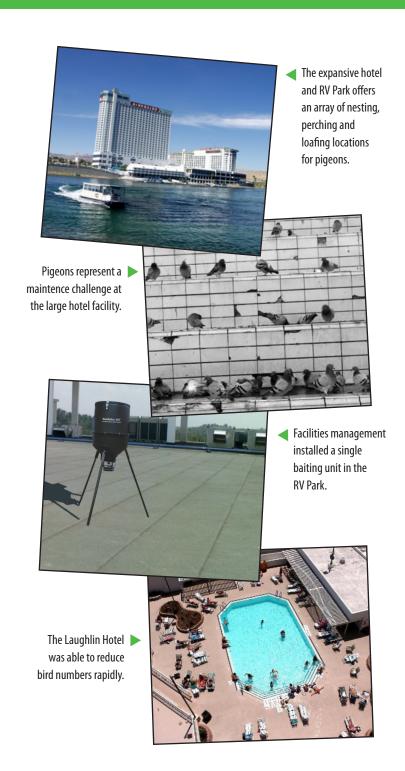

#### **Site Description**

Located in Laughlin, NV, Don Laughlin's Riverside Resort Hotel and Casino is situated on the Colorado River. The expansive hotel includes 1,400 rooms in a high rise structure. In addition to a large casino and parking facilities, the hotel offers an RV park adjacent to the hotel.

#### **The Problem**

For years, pigeons were attracted by the food, quality nesting sites and shade from the intense summer heat. While not a large population of birds, loafing and nesting areas were extensive and pigeon debris represented a perennial maintenance issue, especially in the RV Park.

#### The Solution

Previous attempts at exclusion and reducing the population were unproductive. Instead, the hotel installed a single OvoControl feeder on top of an outdoor restroom facility in the RV Park. Triggered daily, in the early morning hours when the pigeons are most hungry, the automatic feeder delivers the precise amount of bait required for the population.

#### The Results

Within one year, there were no longer any pigeons at the Laughlin hotel and RV Park. This kind of performance is not unusual in the desert climate where summertime weather conditions are severe.