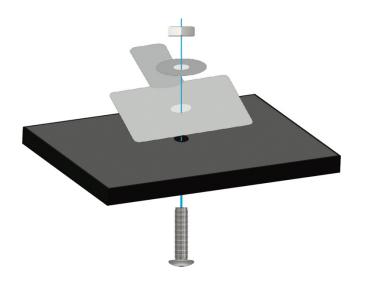

## **INSTRUCTIONS**

This box includes three rubber pads, each 1ft x 1ft as well as installation hardware. Please use one washer, a carriage bolt and nut to attach a mat to each of the three feeder feet as in the illustration below.

Thread the bolt from the bottom up to ensure it does not damage the roof surface.